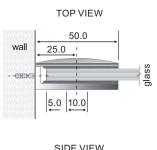

### GC-801

Wall-to-glass clamp single fix Glass thickness: 6 to 12mm toughen safety glass Material: Brass Finish: Bright or satin chrome plated

GLASS SLOT **CUT-OUT** R10 20.0 TOP VIEW