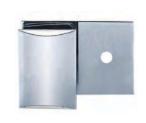

### GC-801

Wall-to-glass clamp single fix Glass thickness: 6 to 12mm toughen safety glass Material: Brass Finish: Bright or satin chrome plated

GLASS SLOT **CUT-OUT** R10 20.0 TOP VIEW