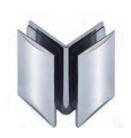

### GC-804

90° Glass-to-glass clamp Glass thickness: 6 to 12mm toughen safety glass Material: Brass Finish: Bright or satin chrome plated

**GLASS CUT-OUT** 

**TOP VIEW** 8mm glass 48.0 24.0 48.0

Deduction calculated for 8mm glass.