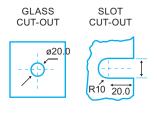

### GC-801

Wall-to-glass clamp single fix Glass thickness: 6 to 12mm toughen safety glass Material: Brass Finish: Bright or satin chrome plated

GLASS SLOT **CUT-OUT** R10 20.0 TOP VIEW