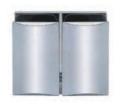

### GC-801D

Wall-to-glass clamp double fix Glass thickness: 6 to 12mm toughen safety glass Material: Brass Finish: Bright chrome plated