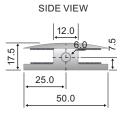

### GC-804

90° Glass-to-glass clamp Glass thickness: 6 to 12mm toughen safety glass Material: Brass Finish: Bright or satin chrome plated

**GLASS CUT-OUT** 

**TOP VIEW** 8mm glass 48.0 24.0 48.0

Deduction calculated for 8mm glass.