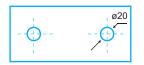

### GC-801

Wall-to-glass clamp single fix Glass thickness: 6 to 12mm toughen safety glass Material: Brass Finish: Bright or satin chrome plated

GLASS SLOT **CUT-OUT** R10 20.0 TOP VIEW