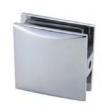

### GC-801

Wall-to-glass clamp single fix Glass thickness: 6 to 12mm toughen safety glass Material: Brass Finish: Bright or satin chrome plated

GLASS SLOT **CUT-OUT** R10 20.0 TOP VIEW