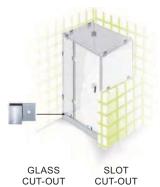

### GC-801

Wall-to-glass clamp single fix Glass thickness: 6 to 12mm toughen safety glass Material: Brass Finish: Bright or satin chrome plated

GLASS SLOT **CUT-OUT** R10 20.0 TOP VIEW