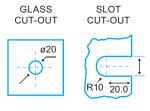

### GC-801

Wall-to-glass clamp single fix Glass thickness: 6 to 12mm toughen safety glass Material: Brass Finish: Bright or satin chrome plated

GLASS SLOT **CUT-OUT** R10 20.0 TOP VIEW