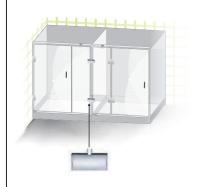

#### **TOP VIEW**

GC-807

90° Double tee clamp Glass thickness: 6 to 12mm toughen safety glass Material: Brass Finish: Bright or satin chrome plated

GLASS CUT-OUT

**DIVIDING PANEL CUT-OUT** 

**TOP VIEW** 