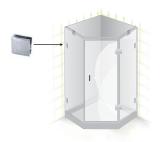

### GC-802

90° Wall-to-glass clamp Glass thickness: 6 to 12mm toughen safety glass Material: Brass Finish: Bright or satin chrome plated

#### GC-803

180° Wall-to-glass clamp Glass thickness: 6 to 12mm toughen safety alass Material: Brass Finish: Bright or satin chrome plated