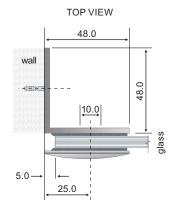

### GC-801

Wall-to-glass clamp single fix Glass thickness: 6 to 12mm toughen safety glass Material: Brass Finish: Bright or satin chrome plated

GLASS SLOT **CUT-OUT** R10 20.0 TOP VIEW