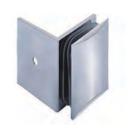

### GC-801

Wall-to-glass clamp single fix Glass thickness: 6 to 12mm toughen safety glass Material: Brass Finish: Bright or satin chrome plated

GLASS SLOT **CUT-OUT** R10 20.0 TOP VIEW