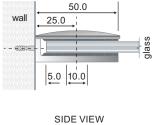

### GC-801

Wall-to-glass clamp single fix Glass thickness: 6 to 12mm toughen safety glass Material: Brass Finish: Bright or satin chrome plated

GLASS SLOT **CUT-OUT** R10 20.0 TOP VIEW