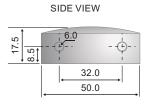

### GC-801

Wall-to-glass clamp single fix Glass thickness: 6 to 12mm toughen safety glass Material: Brass Finish: Bright or satin chrome plated

GLASS SLOT **CUT-OUT** R10 20.0 TOP VIEW