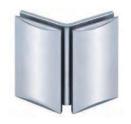

#### **TOP VIEW**

GC-806

180° Glass-to-glass clamp Glass thickness: 6 to 12mm toughen safety glass Material: Brass Finish: Bright or satin chrome plated

**GLASS CUT-OUT** 