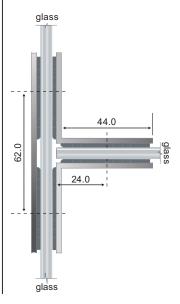

### GC-804

90° Glass-to-glass clamp Glass thickness: 6 to 12mm toughen safety glass Material: Brass Finish: Bright or satin chrome plated

**GLASS CUT-OUT** 

**TOP VIEW** 8mm glass 48.0 24.0 48.0

Deduction calculated for 8mm glass.