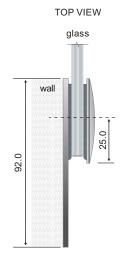

### GC-801

Wall-to-glass clamp single fix Glass thickness: 6 to 12mm toughen safety glass Material: Brass Finish: Bright or satin chrome plated

GLASS SLOT **CUT-OUT** R10 20.0 TOP VIEW