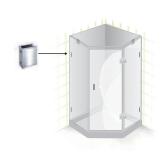

# Our insistence on strength and durability is clearly evident in our designer chrome clamp range.

### GC-801

Wall-to-glass clamp single fix Glass thickness: 6 to 12mm toughen safety glass Material: Brass Finish: Bright or satin chrome plated

GLASS SLOT **CUT-OUT** R10 20.0 TOP VIEW