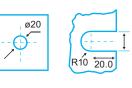

### GC-801

Wall-to-glass clamp single fix Glass thickness: 6 to 12mm toughen safety glass Material: Brass Finish: Bright or satin chrome plated

GLASS SLOT **CUT-OUT** R10 20.0 TOP VIEW