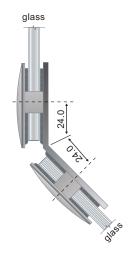

#### GC-805

135° Glass-to-glass clamp Glass thickness: 6 to 12mm toughen safety glass Material: Brass Finish: Bright or satin chrome plated

**GLASS CUT-OUT** 