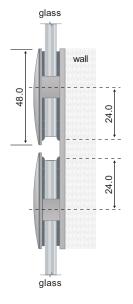

### GC-804

90° Glass-to-glass clamp Glass thickness: 6 to 12mm toughen safety glass Material: Brass Finish: Bright or satin chrome plated

**GLASS CUT-OUT** 

**TOP VIEW** 8mm glass 48.0 24.0 48.0

Deduction calculated for 8mm glass.