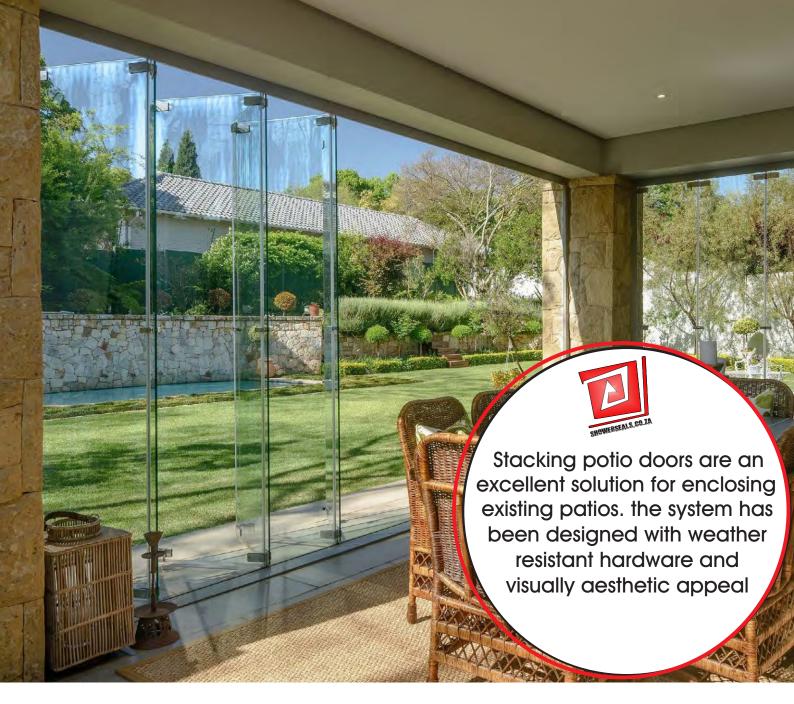

# PATAO DOOR SYSTEMS

S.S.O Folding Stacking Patio system allows you to redefine living space simply yet effectively, blending indoor comfort with South African outdoor living instantly whenever needed.

Precision engineered hinges and tracks ensure fluid folding of glass panes as well as secure gripping and locking.

#### DESCRIPTION

Pivot hinge (pivot hinge)

Thanks to the effortless concertina action, the doors can be opened and closed quickly and easily by anyone. The frameless design ensures that even after being enclosed, the patio maintains it's flawless open view.