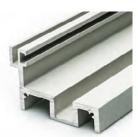

e extension handle

#### **CLV-LH**



#### DESCRIPTION

Locking hinge (top and bottom)

#### **CLV-BLKCAT**



#### DESCRIPTION

Black nylon aluminium door catch

#### **CLV-RH**



#### DESCRIPTION

Roller hinge (top)

#### CLV-GH



#### DESCRIPTION

Guide hinge (bottom)

#### **CLV-MH**



#### DESCRIPTION

Middle hinge (doors over 2400mm)

#### **CLV-PH**



#### DESCRIPTION

Pivot hinge (pivot hinge)

Thanks to the effortless concertina action, the doors can be opened and closed quickly and easily by anyone. The frameless design ensures that even after being enclosed, the patio maintains it's flawless open view.



## FOLDING STACKING DOOR EXTRISIONS

#### **CLV-TOPK**



**DESCRIPTION**Aluminium top track

#### **CLV-SIDK**



**DESCRIPTION**Aluminium side track

#### **CLV-BTMK**



**DESCRIPTION**Aluminium bottom track