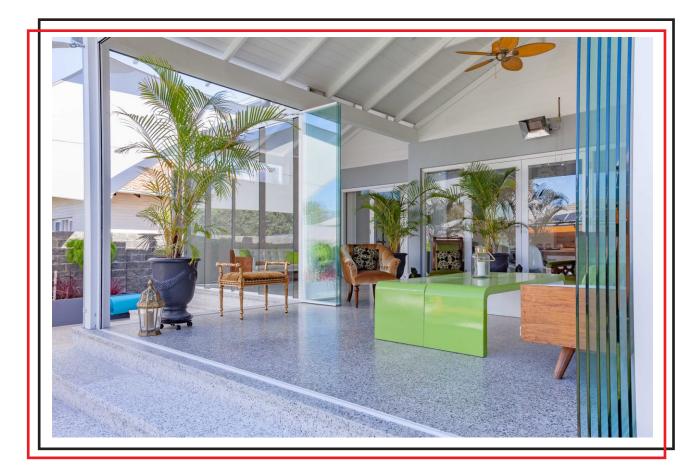

# PATAO DOOR SYSTEMS

S.S.O Folding Stacking Patio system allows you to redefine living space simply yet effectively, blending indoor comfort with South African outdoor living instantly whenever needed.

Precision engineered hinges and tracks ensure fluid folding of glass panes as well as secure gripping and locking.

#### DESCRIPTION

Pivot hinge (pivot hinge)

Thanks to the effortless concertina action, the doors can be opened and closed quickly and easily by anyone. The frameless design ensures that even after being enclosed, the patio maintains it's flawless open view.