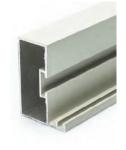

nd door)

#### **CLV-LH-EXH**



DESCRIPTION

Locking hinge extension handle

#### **CLV-LH**



#### DESCRIPTION

Locking hinge (top and bottom)

#### **CLV-BLKCAT**



#### DESCRIPTION

Black nylon aluminium door catch

#### **CLV-RH**



#### DESCRIPTION

Roller hinge (top)

#### CLV-GH



#### DESCRIPTION

Guide hinge (bottom)

#### **CLV-MH**



#### DESCRIPTION

Middle hinge (doors over 2400mm)

#### **CLV-PH**



#### DESCRIPTION

Pivot hinge (pivot hinge)

Thanks to the effortless concertina action, the doors can be opened and closed quickly and easily by anyone. The frameless design ensures that even after being enclosed, the patio maintains it's flawless open view.



## FOLDING STACKING DOOR EXTRISIONS

#### **CLV-TOPK**



**DESCRIPTION**Aluminium top track

#### **CLV-SIDK**



**DESCRIPTION**Aluminium side track

#### **CLV-BTMK**



**DESCRIPTION**Aluminium bottom track