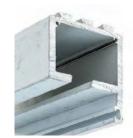

STACKING DOOR HARDWARE





DESCRIPTION

Locking plate (end door)

#### **CLV-LH-EXH**



DESCRIPTION

Locking hinge extension handle

#### **CLV-LH**



#### DESCRIPTION

Locking hinge (top and bottom)

#### **CLV-BLKCAT**



#### DESCRIPTION

Black nylon aluminium door catch

#### **CLV-RH**



#### DESCRIPTION

Roller hinge (top)

#### CLV-GH



#### DESCRIPTION

Guide hinge (bottom)

#### **CLV-MH**



#### DESCRIPTION

Middle hinge (doors over 2400mm)

#### **CLV-PH**



#### DESCRIPTION

Pivot hinge (pivot hinge)

Thanks to the effortless concertina action, the doors can be opened and closed quickly and easily by anyone. The frameless design ensures that even after being enclosed, the patio maintains it's flawless open view.



## FOLDING STACKING DOOR EXTRISIONS

#### **CLV-TOPK**



**DESCRIPTION**Aluminium top track

#### **CLV-SIDK**



**DESCRIPTION**Aluminium side track

#### **CLV-BTMK**



**DESCRIPTION**Aluminium bottom track